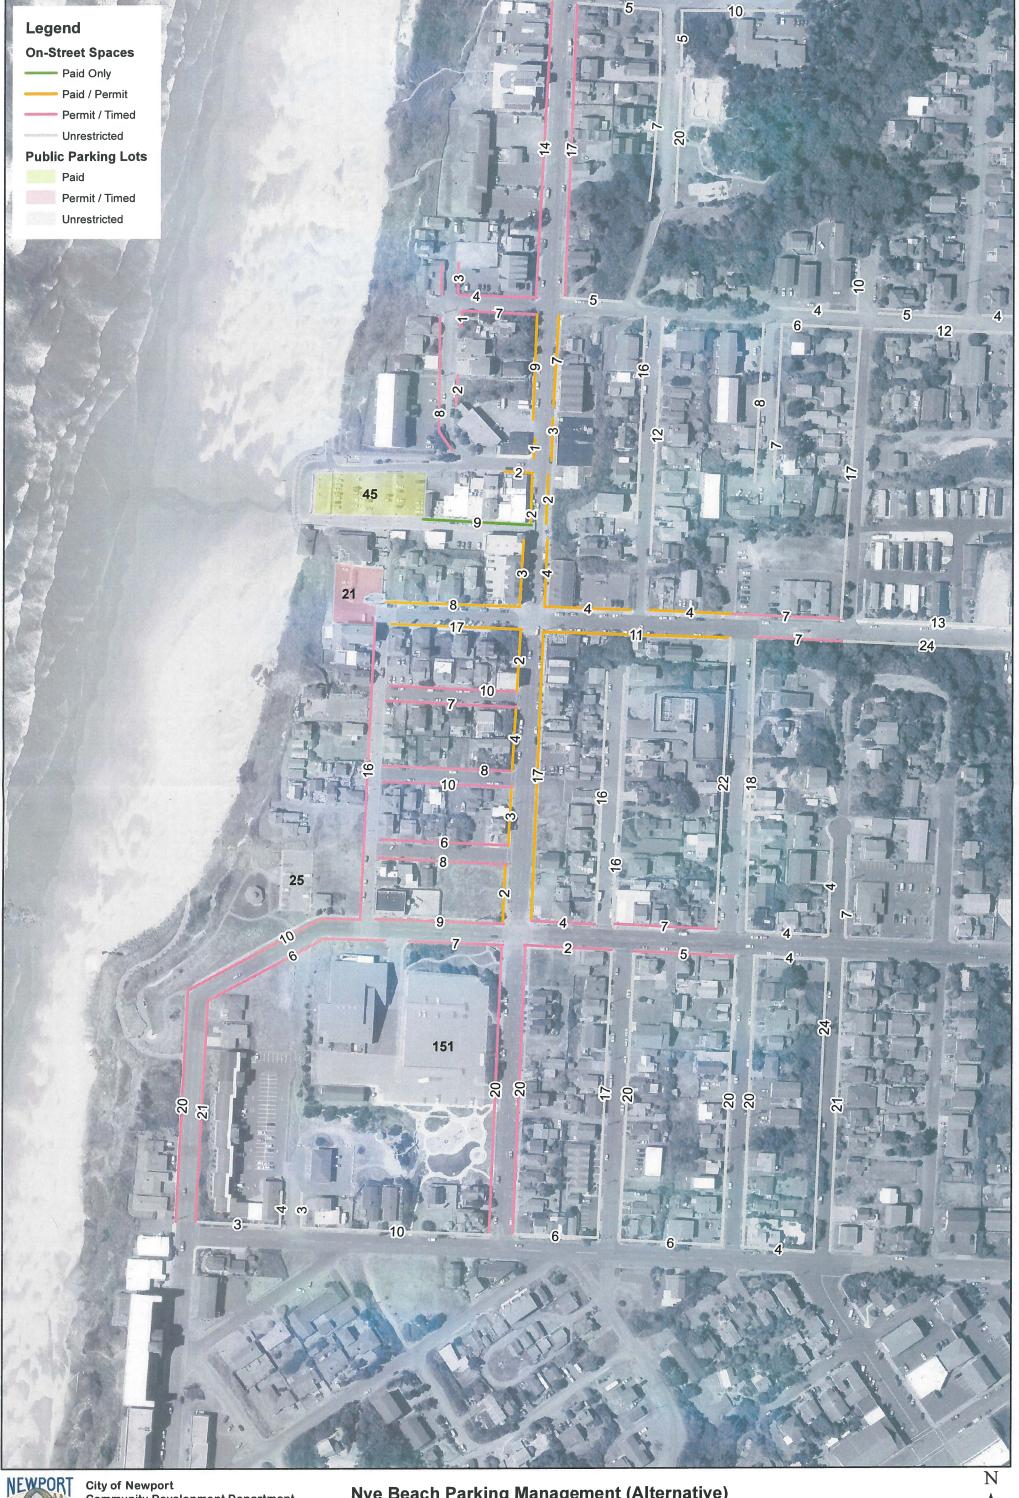

Nye Beach Parking Management (Alternative)

Image Taken July 2013 4-inch, 4-band Digital Orthophotos David Smith & Associates, Inc. Portland, OR

200 100

**7**Feet

400